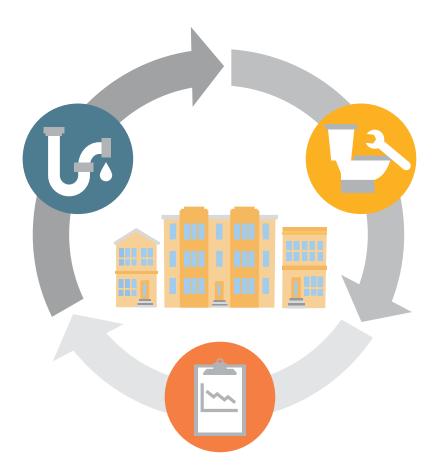

## Water Efficiency Services

Identifying the causes of high water bills can be a difficult task for building owners and managers. Elevate Energy is expanding to help you address water-related issues that increase the cost of operating and maintaining affordable and healthy housing. Our team provides tailored services to meet your needs, whether for a single building or your entire portfolio. The following is a sample of services we offer.

## **Assess & Plan**

- Water utility bill & consumption analysis
- Portfolio-wide benchmarking (water and energy)
- Comprehensive water assessment, including leak detection
- Lead service line and leaded plumbing fixture identification

## **Repair & Improve**

- Contractor solicitation and proposal review
- Construction management support and verification
- Efficient water fixture replacement and toilet repair
- Remote monitoring for leaks & spikes in usage

## **Maintain & Train**

- Post-retrofit bill monitoring & water use analysis
- Maintenance protocol development and staff training
- Resident messaging and engagement on water conservation
- Annual inspections